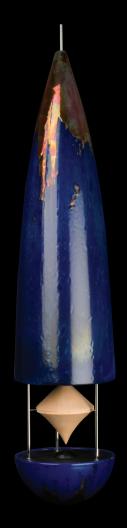

The ceramic speaker is designed to be suspended and is available in a wide range of colors and finishes.

#### **Technical specifications:**

Impedance: 8 ohm

70W r.m.s Power: Efficiency:

86 dB

Weight:

15.9lb (7.2 kg)

Height: Diameter:

33.9" (86cm) 7.1" (18 cm)